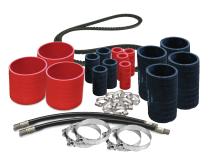

# MAJOR PORT & LOGISTICS APPLICATIONS KITS

Cummins offers product bundles customised for your Every service need, be it regular B Checks, C & D Checks or repairs like fuel injector repair or engine overhaul. These kits offer a host of benefits over individual parts.

Easy to stock and order

Genuine Cummins Parts

Flexible Repair options

Attractively Priced

D Check Kits/ Maintenance Kits

B Check Kits

Air Filter Kits

Overhaul Kits

Cylinder Head Repair Kits

New & ReCon Injector Kits

Hose & Belt Kits