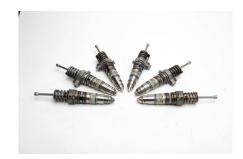

e needs including engine health check, maintenance services, repair services and hassle free Cummins Warranty administration



## CUMMINS ENGINE OFFERING





 $<sup>^{\</sup>star}$ Genset Range from 7.5kVA-3000kVA however few Gensets are being depicted in the above table.  $^{\star\star}$ Actual engine varies

# MAJOR PORT & LOGISTICS APPLICATIONS KITS

Cummins offers product bundles customised for your Every service need, be it regular B Checks, C & D Checks or repairs like fuel injector repair or engine overhaul. These kits offer a host of benefits over individual parts.



Easy to stock and order



Genuine Cummins Parts



Flexible Repair options



Attractively Priced



D Check Kits/ Maintenance Kits



B Check Kits



Air Filter Kits



Overhaul Kits



Cylinder Head Repair Kits



New & ReCon Injector Kits



Hose & Belt Kits



#### Standard Engine Maintenance Schedule

| A Check                                                                                                                                                                                                                                                                                                                                                                                                  | B Check