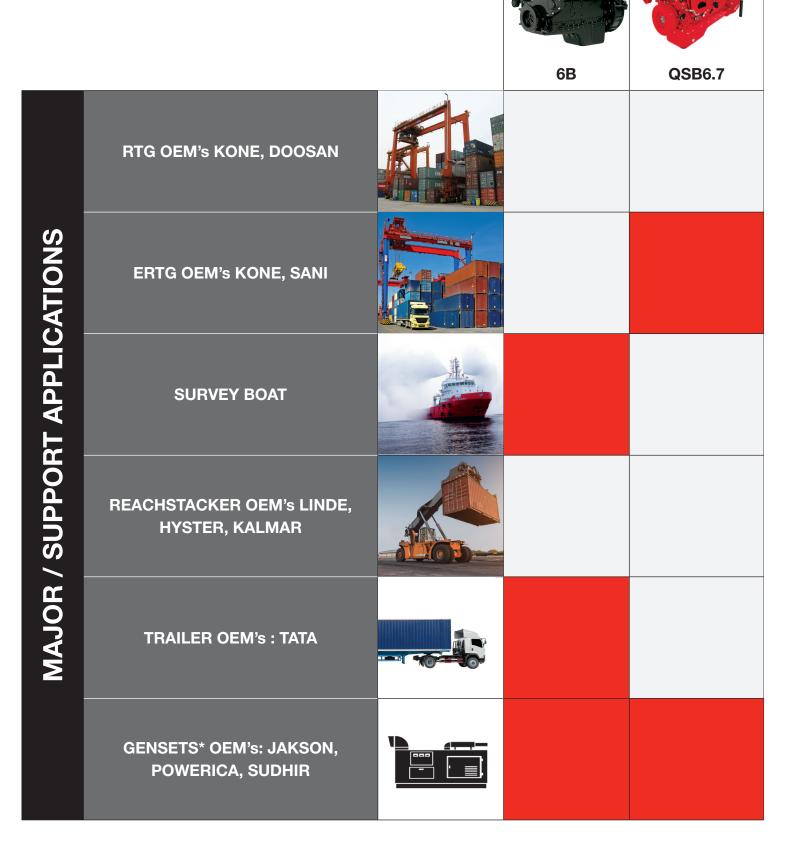

## CUMMINS ENGINE OFFERING

 $<sup>^{\</sup>star}$ Genset Range from 7.5kVA-3000kVA however few Gensets are being depicted in the above table.  $^{\star\star}$ Actual engine varies