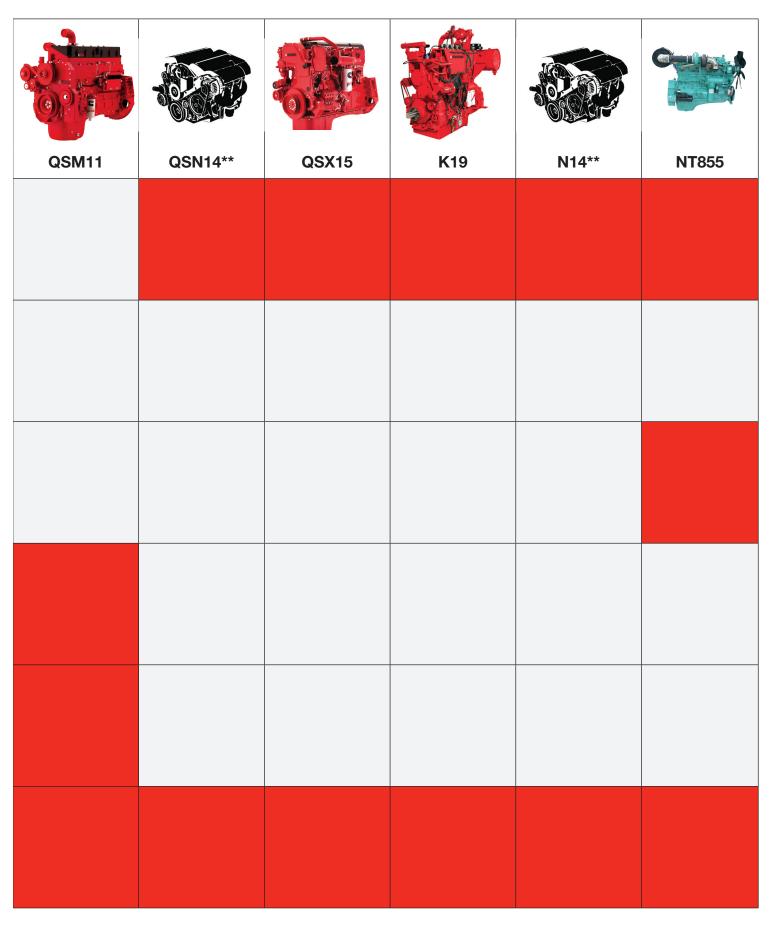

## CUMMINS ENGINE OFFERING

 $<sup>^{\</sup>star}$ Genset Range from 7.5kVA-3000kVA however few Gensets are being depicted in the above table.  $^{\star\star}$ Actual engine varies